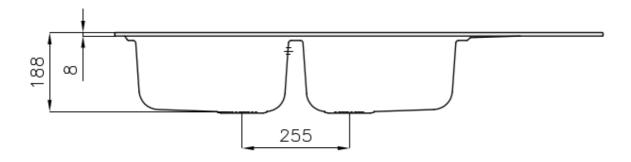

## **DETAILS**

| Edge/Installation Type | Standard (8 mm Edge)                                            |
|------------------------|-----------------------------------------------------------------|
| Finish                 | Foster brushed                                                  |
| Material               | Stainless steel AISI 316                                        |
| Texture                | Foster brushed                                                  |
| Base                   | 80-90 cm                                                        |
| Dimensions             | 1160 x 500 mm                                                   |
| Standard fittings      | Fixing hooks, gasket, drain, overflow and siphon, boxed packing |
| Mixer holes            | 1 standard hole - 2nd hole on request                           |
| Built-in hole          | 1140 x 480 mm                                                   |
|                        |                                                                 |

| Drainer                   | Yes                                                                                                                                                                                                                                                       |
|---------------------------|-----------------------------------------------------------------------------------------------------------------------------------------------------------------------------------------------------------------------------------------------------------|
| Width                     | 116 cm                                                                                                                                                                                                                                                    |
| Bowl dimension            | 362,5x400mm                                                                                                                                                                                                                                               |
| Number of bowls           | 2 bowls                                                                                                                                                                                                                                                   |
| Waste fitting             | 3,5" drain                                                                                                                                                                                                                                                |
| FEATURES                  |                                                                                                                                                                                                                                                           |
| 2nd / 3rd hole availaible | The sink can be customized with the execution on request of additional holes, usable for double-hole mixers, for remote controlled drains or for the installation of soap dispensers. The positions are marked on the drawings with dotted line holes.    |
| Added value               | Foster uses steel thicknesses higher than those used on average by other manufacturers. This is how, thanks to our long experience, we know how to make sinks of superior quality and with a better resistance to aging.                                  |
| Basket 3,5" waste fitting | The drain is equipped with a large 3.5" drain, with the practical basket cap that prevents the discharge of solid parts.                                                                                                                                  |
| Marine stainless steel    | The Marine collection of sinks and hobs uses AISI 316 stainless steel, a superior quality material and widely used in the marine industry, which guarantees the best resistance to the corrosive effects of acids contained in food, salt and detergents. |
| Sliding brackets          |                                                                                                                                                                                                                                                           |

### **TECHNICAL DATA**