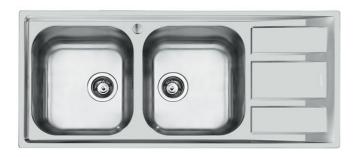

# **Sink FM Marine**

Bowl on the left Kitchen Sinks Code: 1972 962

## **DETAILS**

| Edge/Installation Type | Standard (8 mm Edge)                                            |
|------------------------|-----------------------------------------------------------------|
| Finish                 | Foster brushed                                                  |
| Material               | Stainless steel AISI 316                                        |
| Texture                | Foster brushed                                                  |
| Base                   | 80-90 cm                                                        |
| Dimensions             | 1160 x 500 mm                                                   |
| Standard fittings      | Fixing hooks, gasket, drain, overflow and siphon, boxed packing |
| Mixer holes            | 1 standard hole - 2nd hole on request                           |
| Built-in hole          | 1140 x 480 mm                                                   |
|                        |                                                                 |

| Drainer                   | Yes                                                                                                                                                                                                                                                       |
|---------------------------|-----------------------------------------------------------------------------------------------------------------------------------------------------------------------------------------------------------------------------------------------------------|
| Width                     | 116 cm                                                                                                                                                                                                                                                    |
| Bowl dimension            | 362,5x400mm                                                                                                                                                                                                                                               |
| Number of bowls           | 2 bowls                                                                                                                                                                                                                                                   |
| Waste fitting             | 3,5" drain                                                                                                                                                                                                                                                |
| FEATURES                  |                                                                                                                                                                                                                                                           |
| 2nd / 3rd hole availaible | The sink can be customized with the execution on request of additional holes, usable for double-hole mixers, for remote controlled drains or for the installation of soap dispensers. The positions are marked on the drawings with dotted line holes.    |
| Added value               | Foster uses steel thicknesses higher than those used on average by other manufacturers. This is how, thanks to our long experience, we know how to make sinks of superior quality and with a better resistance to aging.                                  |
| Basket 3,5" waste fitting | The drain is equipped with a large 3.5" drain, with the practical basket cap that prevents the discharge of solid parts.                                                                                                                                  |
| Marine stainless steel    | The Marine collection of sinks and hobs uses AISI 316 stainless steel, a superior quality material and widely used in the marine industry, which guarantees the best resistance to the corrosive effects of acids contained in food, salt and detergents. |
| Sliding brackets          |                                                                                                                                                                                                                                                           |