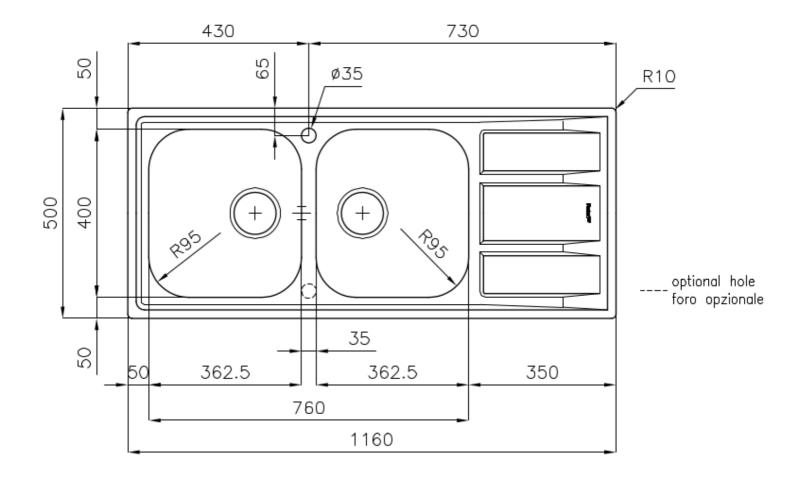

## **DETAILS**

| Edge/Installation Type | Standard (8 mm Edge)                                            |
|------------------------|-----------------------------------------------------------------|
| Finish                 | Foster brushed                                                  |
| Material               | Stainless steel AISI 316                                        |
| Texture                | Foster brushed                                                  |
| Base                   | 80-90 cm                                                        |
| Dimensions             | 1160 x 500 mm                                                   |
| Standard fittings      | Fixing hooks, gasket, drain, overflow and siphon, boxed packing |
| Mixer holes            | 1 standard hole - 2nd hole on request                           |
| Built-in hole          | 1140 x 480 mm                                                   |
|                        |                                                                 |

| Drainer                   | Yes                                                                                                                                                                                                                                                       |
|---------------------------|-----------------------------------------------------------------------------------------------------------------------------------------------------------------------------------------------------------------------------------------------------------|
| Width                     | 116 cm                                                                                                                                                                                                                                                    |
| Bowl dimension            | 362,5x400mm                                                                                                                                                                                                                                               |
| Number of bowls           | 2 bowls                                                                                                                                                                                                                                                   |
| Waste fitting             | 3,5" drain                                                                                                                                                                                                                                                |
| FEATURES                  |                                                                                                                                                                                                                                                           |
| 2nd / 3rd hole availaible | The sink can be customized with the execution on request of additional holes, usable for double-hole mixers, for remote controlled drains or for the installation of soap dispensers. The positions are marked on the drawings with dotted line holes.    |
| Added value               | Foster uses steel thicknesses higher than those used on average by other manufacturers. This is how, thanks to our long experience, we know how to make sinks of superior quality and with a better resistance to aging.                                  |
| Basket 3,5" waste fitting | The drain is equipped with a large 3.5" drain, with the practical basket cap that prevents the discharge of solid parts.                                                                                                                                  |
| Marine stainless steel    | The Marine collection of sinks and hobs uses AISI 316 stainless steel, a superior quality material and widely used in the marine industry, which guarantees the best resistance to the corrosive effects of acids contained in food, salt and detergents. |
| Sliding brackets          |                                                                                                                                                                                                                                                           |

### **TECHNICAL DATA**